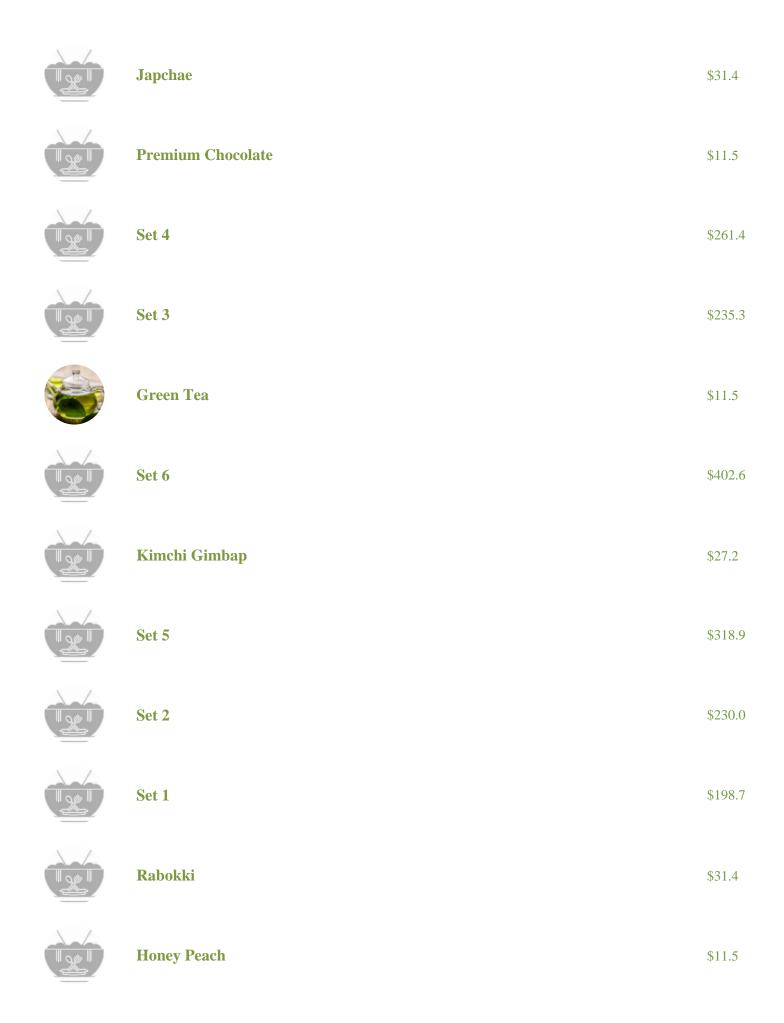

### Desserts\*

Mango

22 \$11.5

#### Non alcoholic drinks

**Sprite** 

\$4.2

## **Appetizers\***

Mandu

\$26.1

**Seafood Pajeon** 

\$31.4

## Soups

Doenjang Jjigae

\$36.6

#### **Main courses**

## Pizza

**BBQ** Beef

\$45.0

## **Main Dishes**

Sundubu Jjigae

\$36.6

Kimchi Jjigae

\$36.6

### **Drinks**

**Sikhye** 

\$6.3

#### **Beef dishes**

Bulgogi

\$41.8

#### **Noodles**

**Cheese Ramyeon** 

\$24.0

**Beef Ramyeon** 

\$31.4

#### Soft drinks\*

Juice

\$9.4

### Pizza 32cm

Fresh Chicken

\$36.6

#### **Macarons**

**Rose Lychee** 

\$11.5

#### Tea/Koffee/Milk

Milk Tea

\$11.5

#### Water\*

**Mineral Water** 

\$1.7

#### **Korean Drinks**

**Demi Soda** 

\$9.4

# **Popular Items**

**Brown Sugar Fresh Milk** 

\$13.6

# **Dinner Options**

# **Dosirak (Korean Lunch Box Special)**

**Beef Dosirak** 

\$24.0

### Coffee\*

**Matcha Latte** 

\$11.5

#### **A Little More**

**Jjajang Rice** 

\$26.1

# Uncategorized

**Milkis** 

\$8.4

**Tteok Galbi** 

\$36.6