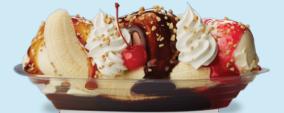

# BANANA SPLIT 11.95

Three scoops of Vanilla & Chocolate Frozen Custard between a whole split banana, warm chocolate & caramel fudge, strawberry sauce, whipped cream, crushed nuts & a cherry