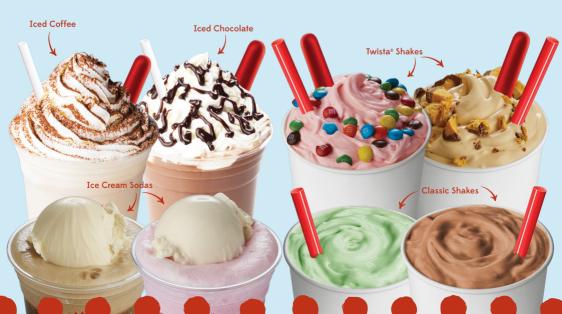

# **ICE CREAM SODA**

2 big scoops of Laurie Dee's Vanilla Custard with your choice of 9 Craft Sodas **6.90 (free refill)** 

# **CLASSIC SHAKES**

Made thick using Laurie Dee's Frozen Custard 7.95

# **ICED DRINKS**

ICED COFFEE

ICED CHOCOLATE 7.95

# **TWISTA® SHAKES**

A choice of Laurie Dee's shake, packed with your favourite mix-in and whipped extra thick **8.95** 