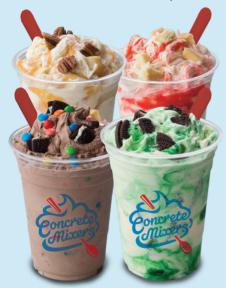

# **CONCRETE MIXERS®**

Your favourite treats mixed into our delicious Frozen Custard. Eaten with a spoon.